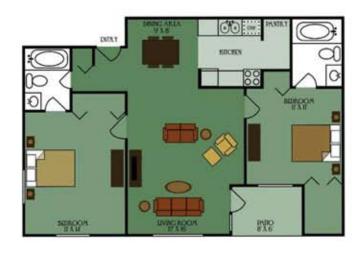

estrictions may apply)
- Flexible Lease Terms available
- Credit/Debit Cards Accepted
- Lake Views Available
- Sparkling Pool/Sundeck
- Washer/Dryer Hookups Available
- Private Screened-in Lanais
- Large Floor plans
- Car Wash & Vacuum Center
- Fitness Center
- Outside Storage & Wet Bar

## Notes





## Welcome Home

Indigo Pines Apartments
100 Bent Tree Drive
Daytona Beach, FL 32114
p. (386) 274-5205 f. (386) 274-4410
Email: IPleasing@cpsinc.org
www.indigopinesapartments.com

Take I-95 to US 92 East (International Speedway Blvd.) turn left (North) on Williamson Blvd. Travel North 1.7 miles and turn right on Bent Tree Drive. The office is straight ahead.



Come Live With Us







386.274.5205 100 Bent Tree Drive Daytona Beach, FL

www.indigopinesapartments.com www.cpsdaytona.com











The Pelican- 1 Bedroom / 1 Bath 780 Sq. Ft. \$\_\_\_\_

Orange Blossom- 2 Bedroom / 2 Bath 910 Sq. Ft. \$\_\_\_\_\_

Sabal Palm- 2 Bedroom / 2 Bath 910 Sq. Ft. \$\_\_\_\_\_