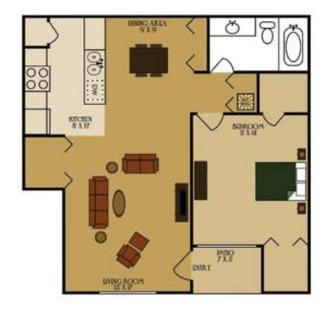

Come Live With Us

386.274.5205 100 Bent Tree Drive Daytona Beach, FL

www.indigopinesapartments.com www.cpsdaytona.com

The Pelican- 1 Bedroom / 1 Bath 780 Sq. Ft. \$\_\_\_\_

Orange Blossom- 2 Bedroom / 2 Bath 910 Sq. Ft. \$\_\_\_\_\_

Sabal Palm- 2 Bedroom / 2 Bath 910 Sq. Ft. \$\_\_\_\_\_