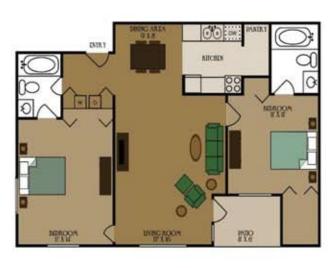

Come Live With Us

386.274.5205 100 Bent Tree Drive Daytona Beach, FL

www.indigopinesapartments.com www.cpsdaytona.com

The Pelican- 1 Bedroom / 1 Bath 780 Sq. Ft. \$\_\_\_\_

Orange Blossom- 2 Bedroom / 2 Bath 910 Sq. Ft. \$\_\_\_\_\_